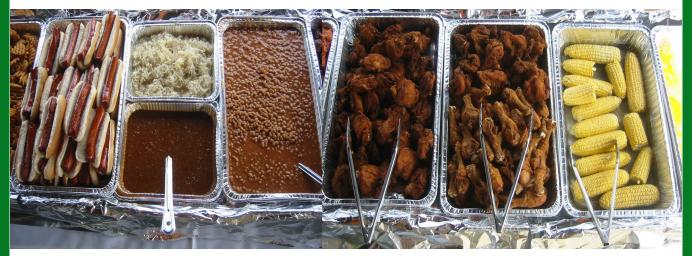

### Most Popular Picnic Menu

(All you Can Eat for 4 Hours)

- Hot Dogs
- Hamburgers/Cheese Burgers
- Choice of Sausage, Peppers, Onions w/ Sauce and rolls or BBQ Spare Ribs
- Choice of Grilled Chicken Breasts or Fried Chicken pieces or BBQ Chicken pieces
- Vegetarian Baked Beans
- Corn on the Cob
- Tossed Salad
- Old- Fashioned Fixin's Bar

### Hot off the Grill

- Sausage, Peppers, Onions w/ Sauce
- BBQ Spare Ribs
- Grilled Chicken Breast
- Filet Mignon
- Buffalo Wings
- Chicken Tenders
- Penne w/ Vodka Sauce
- Grilled Vegetables