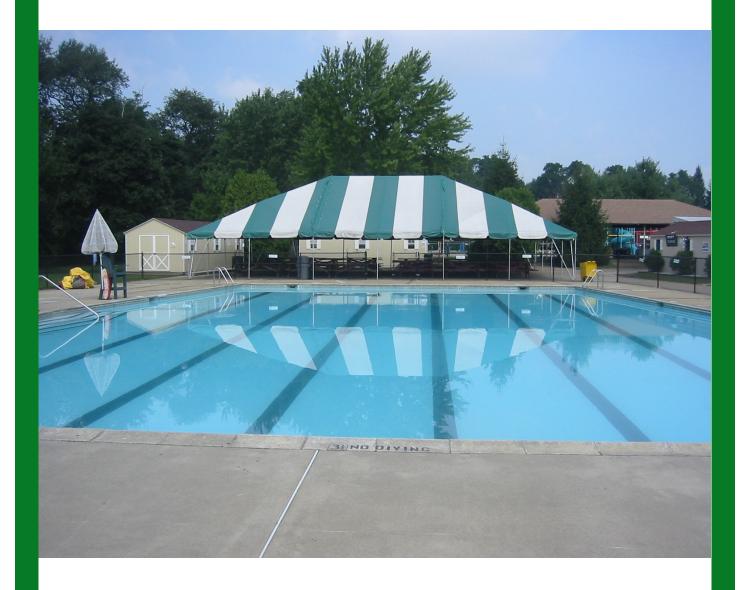

### Holiday Picnic Amenities

- Majestic Private 15 Acres
- 4 Heated Pools w/ lifeguards
- 4 Water Slides
- 2 Tennis Courts
- Spray Ground Water Park
- Kids Car Wash
- Softball & Wiffleball Fields

- Mini & Full Basketball Courts
- Multi Use
  Athletic Fields
- Mini & Full Beach Volley Ball
- State of the Art Playground
- Large Covered Picnic Tents & Pavilions
- Ample Parking