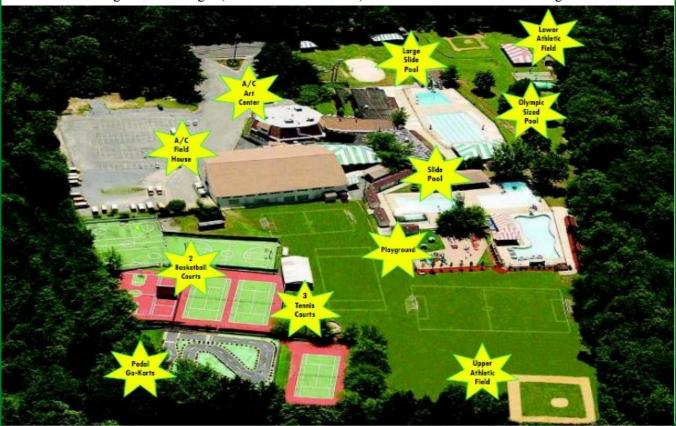

### Holiday Picnic Amenities

- Majestic Private 15 Acres
- 4 Heated Pools w/ lifeguards
- 4 Water Slides
- 2 Tennis Courts
- Spray Ground Water Park
- Kids Car Wash
- Softball & Wiffleball Fields

- Mini & Full Basketball Courts
- Multi Use
  Athletic Fields
- Mini & Full Beach Volley Ball
- State of the Art Playground
- Large Covered Picnic Tents & Pavilions
- Ample Parking