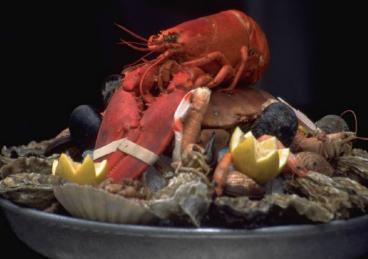

### Fresh Seafood

- Shrimp Cocktail
- Clams on Half Shell
- Fresh Lobster
- Salmon
- Tuna
- Seafood Kabobs
- Grilled Mahi—Mahi
- Fresh Oysters
- Bacon Wrapped Scallops