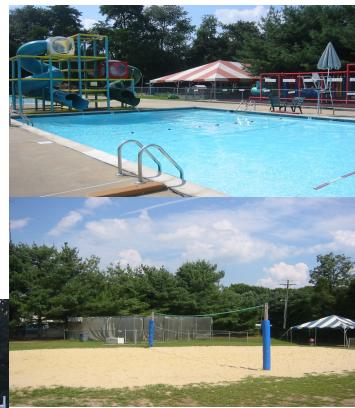

### Holiday Picnic Amenities

- Majestic Private 15 Acres
- 4 Heated Pools w/ lifeguards
- 4 Water Slides
- 2 Tennis Courts
- Spray Ground Water Park
- Kids Car Wash
- Softball & Wiffleball Fields

- Mini & Full Basketball Courts
- Multi Use
  Athletic Fields
- Mini & Full Beach Volley Ball
- State of the Art Playground
- Large Covered Picnic Tents & Pavilions
- Ample Parking