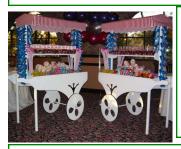

### Carts and Fun Food

Cotton Candy/Snowcone/Popcorn-\$275/hr each with 50 servings included Margarita Machine-\$800 with 200 servings included Ice Cream Cart-\$350 for the day—approx \$3 per piece Soft Ice Cream Machine with 150 servings-\$1800; all toppings included Candy Cart-Small-\$700, Medium-\$750, Large-\$800 Funnel Cakes-\$850 with 100 servings; Aunt Annie's Pretzels-\$650 with 100 servings