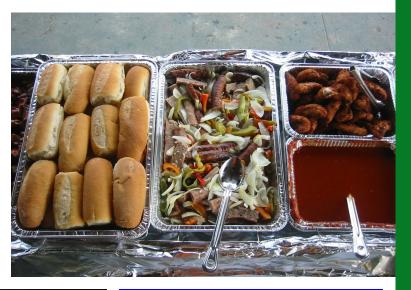

### Most Popular Picnic Menu

(All you Can Eat for 4 Hours)

- Hot Dogs
- Hamburgers/Cheese Burgers
- Choice of Sausage, Peppers, Onions w/ Sauce and rolls or BBQ Spare Ribs
- Choice of Grilled Chicken Breasts or Fried Chicken pieces or BBQ Chicken pieces
- Vegetarian Baked Beans
- Corn on the Cob
- Tossed Salad
- Old- Fashioned Fixin's Bar

### Hot off the Grill

- Sausage, Peppers, Onions w/ Sauce
- BBQ Spare Ribs
- Grilled Chicken Breast
- Filet Mignon
- Buffalo Wings
- Chicken Tenders
- Penne w/ Vodka Sauce
- Grilled Vegetables