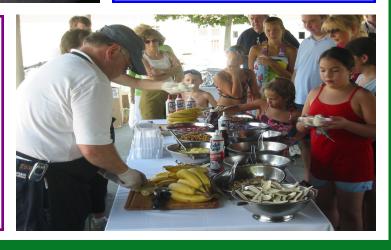

### Most Popular Picnic Menu

(All you Can Eat for 4 Hours)

- Hot Dogs
- Hamburgers/Cheese Burgers
- Choice of Sausage, Peppers, Onions w/ Sauce and rolls or BBQ Spare Ribs
- Choice of Grilled Chicken Breasts or Fried Chicken pieces or BBQ Chicken pieces
- Vegetarian Baked Beans
- Corn on the Cob
- Tossed Salad
- Old- Fashioned Fixin's Bar