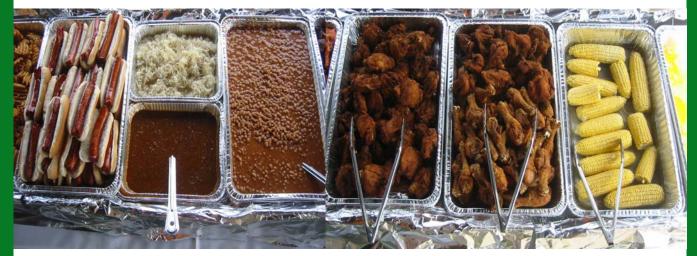

### Most Popular Picnic Menu (All you Can Eat for 4 Hours)

- Hot Dogs
- Hamburgers/Cheese Burgers
- Choice of Sausage, Peppers, Onions w/ Sauce and rolls or BBQ Spare Ribs
- Choice of Grilled Chicken Breasts or Fried Chicken pieces or BBQ Chicken pieces
- Vegetarian Baked Beans
- Corn on the Cob
- Tossed Salad
- Old- Fashioned Fixin's Bar

### Hot off the Grill

- Sausage, Peppers, Onions w/ Sauce
- BBQ Spare Ribs
- Grilled Chicken Breast
- Filet Mignon
- Buffalo Wings
- Chicken Tenders
- Penne w/ Vodka Sauce
- Grilled Vegetables