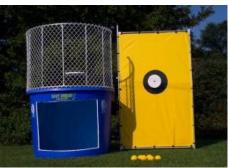

#### Mechanicals

Trackless Train-\$600
Ferris Wheel-\$2000
Turbo Tubs-\$2200
Swing Ride-\$2200
Whirly Bird-\$2200
550 Gallon Dunk Tank-\$700
Mechanical Bull-\$1800
Hi —Striker-\$550