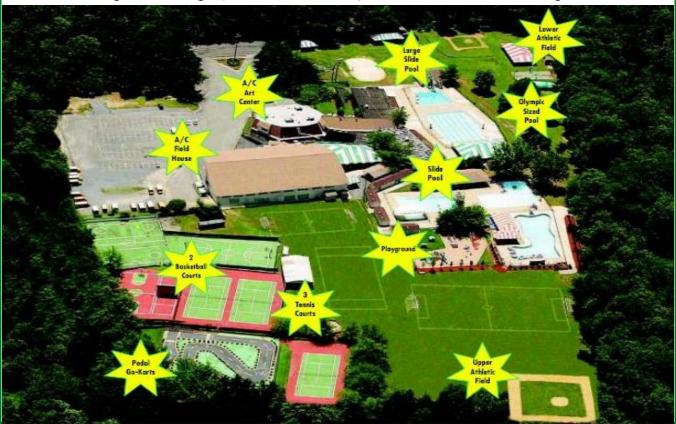

### Holiday Picnic Amenities

- Majestic Private 15 Acres
- 4 Heated Pools
- 4 Water Slides
- 2 Tennis Courts
- Spray Ground Water Park
- Kids Car Wash
- Softball Field

- **Bumper Boats**
- Basketball Courts
- Multi Use Athletic Fields
- Beach Volley Ball
- State of the Art Playground
- Large Covered Picnic Tents & Pavilions
- **Ample Parking**