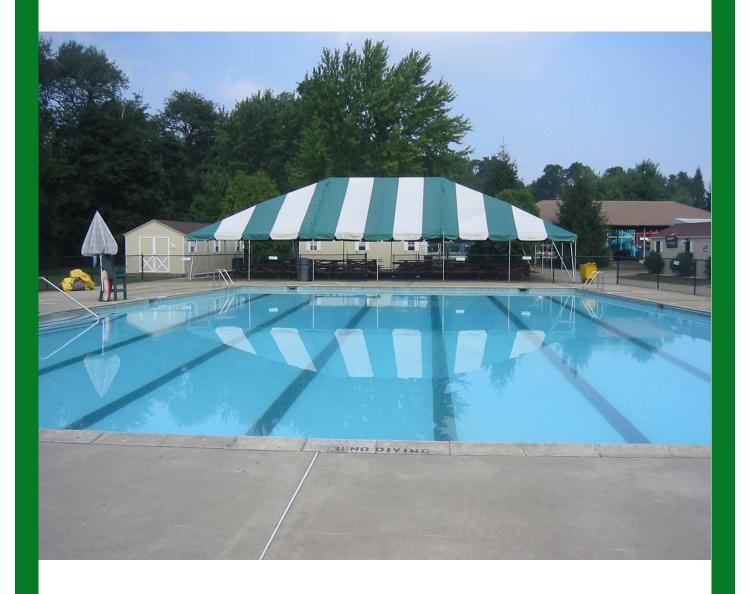

### Holiday Picnic Amenities

- Majestic Private 15 Acres
- 4 Heated Pools
- 4 Water Slides
- 2 Tennis Courts
- Spray Ground Water Park
- Kids Car Wash
- Softball Field

- **Bumper Boats**
- Basketball Courts
- Multi Use Athletic Fields
- Beach Volley Ball
- State of the Art Playground
- Large Covered Picnic Tents & Pavilions
- **Ample Parking**