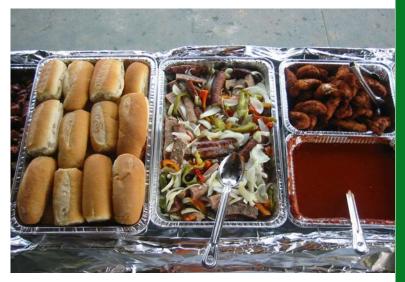

### Most Popular Picnic Menu (All you Can Eat for 4 Hours)

- Hot Dogs
- Hamburgers/Cheese Burgers
- Choice of Sausage, Peppers, Onions w/ Sauce and rolls or BBQ Spare Ribs
- Choice of Grilled Chicken Breasts or Fried Chicken pieces or BBQ Chicken pieces
- Vegetarian Baked Beans
- Corn on the Cob
- Tossed Salad
- Old- Fashioned Fixin's Bar

### Hot off the Grill

- Sausage, Peppers, Onions w/ Sauce
- BBQ Spare Ribs
- Grilled Chicken Breast
- Filet Mignon
- Buffalo Wings
- Chicken Tenders
- Penne w/ Vodka Sauce
- Grilled Vegetables