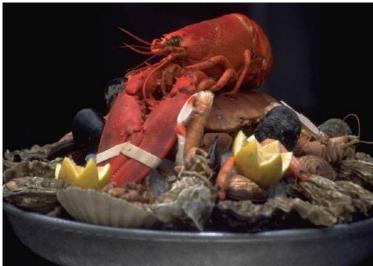

### Fresh Seafood

- Shrimp Cocktail
- Clams on Half Shell
- Fresh Lobster
- Salmon
- Tuna
- Seafood Kabobs
- Grilled Mahi—Mahi
- Fresh Oysters
- Bacon Wrapped Scallops