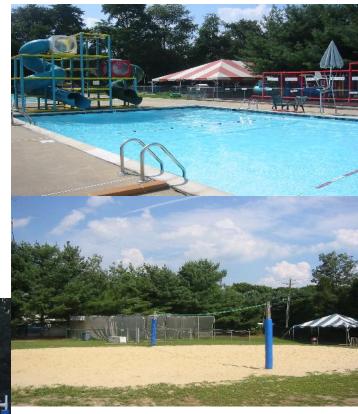

### Holiday Picnic Amenities

- Majestic Private 15 Acres
- 4 Heated Pools
- 4 Water Slides
- 2 Tennis Courts
- Spray Ground Water Park
- Kids Car Wash
- Softball Field

- **Bumper Boats**
- Basketball Courts
- Multi Use Athletic Fields
- Beach Volley Ball
- State of the Art Playground
- Large Covered Picnic Tents & Pavilions
- **Ample Parking**