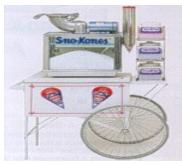

## Carts and Fun Food

Cotton Candy/Snowcone/Popcorn-\$275/hr each with 50 servings included Margarita Machine-\$800 with 200 servings included Ice Cream Cart-\$350 for the day—approx \$3 per piece Soft Ice Cream Machine with 150 servings-\$1800; all toppings included Candy Cart-Small-\$700, Medium-\$750, Large-\$800 Funnel Cakes-\$850 with 100 servings; Aunt Annie's Pretzels-\$650 with 100 servings