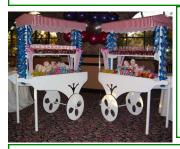

## Carts and Fun Food

Cotton Candy/Snowcone/Popcorn-\$275/hr each with 50 servings included Margarita Machine-\$800 with 200 servings included Ice Cream Cart-\$350 for the day—approx \$3 per piece Soft Ice Cream Machine with 150 servings-\$1800; all toppings included Candy Cart-Small-\$700, Medium-\$750, Large-\$800 Funnel Cakes-\$850 with 100 servings; Aunt Annie's Pretzels-\$650 with 100 servings