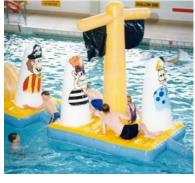

Water and Pool Rides

Fantasy Run (Pool)-\$1050 Barnacle (Pool)-\$1050 Sea Creature (Pool)-\$1050 Jungle Run (Pool)-\$1050 Pool Slide-\$1050

Moonbouncers-\$1000

Dora the Explorer
Disney Princess
Sponge Bob Square Pants
Monsters Inc
Lion King
Monster Truck
Standard Castle-\$650
Ball Pit for small children