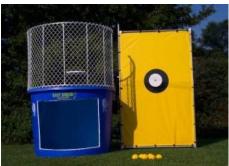

## Mechanicals

Trackless Train-\$800 Ferris Wheel-\$2500 Turbo Tubs-\$2500 Swing Ride-\$2500 Whirly Bird-\$2500 550 Gallon Dunk Tank-\$900 Mechanical Bull-\$2000 Hi -Striker-\$700