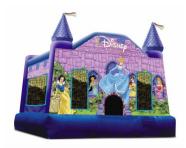

Water and Pool Rides

Fantasy Run (Pool)-\$1050 Barnacle (Pool)-\$1050 Sea Creature (Pool)-\$1050 Jungle Run (Pool)-\$1050 Pool Slide-\$1050

Moonbouncers-\$1000

Dora the Explorer
Disney Princess
Sponge Bob Square Pants
Monsters Inc
Lion King
Monster Truck
Standard Castle-\$650
Ball Pit for small children